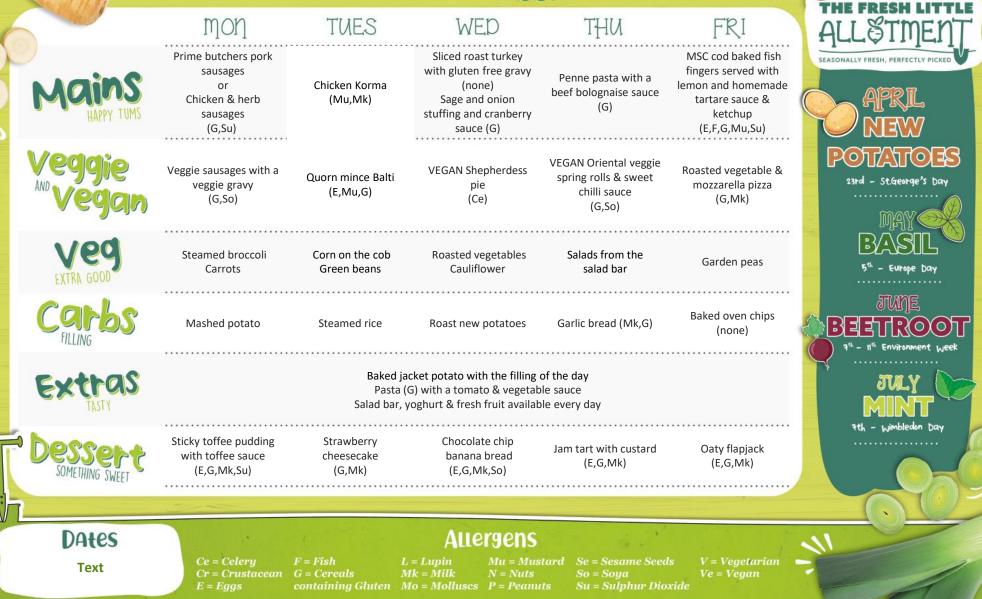

|                               | mon                                                                                                                                                  | TUES                                       | WED                                                                                | THU                                                              | FRI                                                                                 | ALLSTMENT                                                             |
|-------------------------------|------------------------------------------------------------------------------------------------------------------------------------------------------|--------------------------------------------|------------------------------------------------------------------------------------|------------------------------------------------------------------|-------------------------------------------------------------------------------------|-----------------------------------------------------------------------|
| Mains<br>HAPPY TUMS           | Chilli co carne                                                                                                                                      | Chicken fajita wrap<br>(G,Mk,Mu)           | Turkey & sweetcorn<br>puff pastry pie<br>(G)                                       | Penne pasta &<br>meatballs in a chunky<br>tomato sauce<br>(G,Su) | Fish goujons with lemon<br>and homemade tartare<br>sauce & ketchup<br>(E,F,G,Mu,Su) | SEASONALLY FRESH, PERFECTLY PICKED                                    |
| Veggie<br><sup>MD</sup> Vegan | Veggie mince chilli<br>(G,E)                                                                                                                         | Roasted vegetable<br>fajita wrap<br>(G,Mk) | Roast vegetable and<br>feta pie<br>(G,Mk)                                          | Veggie mince fussili<br>bolognaise<br>(G,So)                     | Beetroot falafel with<br>Garlic dip (Mk,E)                                          | 23rd - St.George's Day                                                |
| Veg<br>EXTRA GOOD             | Corn on the cob<br>Roasted Courgette                                                                                                                 | Broccoli<br>Coleslaw (E)                   | Carrots<br>Green beans                                                             | Chefs salad                                                      | Garden peas                                                                         | BASIL<br>5 <sup>th</sup> - Europe Day                                 |
| Carbs                         | Steamed Rice                                                                                                                                         | Potato wedges                              | Herb roasted potatoes                                                              | Garlic bread (Mk,G)                                              | Baked oven chips                                                                    | JUNE<br>BEETROOT<br>3 <sup>4</sup> - 11 <sup>4</sup> Environment Week |
| Extras                        | Baked jacket potato with the filling of the day<br>Pasta (G) with a tomato & vegetable sauce<br>Salad bar, yoghurt & fresh fruit available every day |                                            |                                                                                    |                                                                  |                                                                                     | JULY<br>MINT                                                          |
| Dessert<br>Something Sweet    | Lemon drizzle cake<br>(E,G,Mk)                                                                                                                       | Orange chocolate cooki<br>(G,Mk,So)        | e Banana cake<br>(E,G,Mk)                                                          | Dairy free cherry<br>shortbread<br>(G)                           | Chocolate rice crispy<br>slice<br>(So,G,Mk)                                         | 7th - Wimbledon Day                                                   |
|                               |                                                                                                                                                      |                                            |                                                                                    |                                                                  |                                                                                     |                                                                       |
| DAtes<br>Text                 | Ce = Celery<br>Cr = Crustacean<br>E = Eggs                                                                                                           | G = Cereals                                | Allergens<br>L = Lupin Mu = Musi<br>Mk = Milk N = Nuts<br>Mo = Molluscs P = Peanut | So = Soya                                                        | Ve = Vegan                                                                          | -111                                                                  |