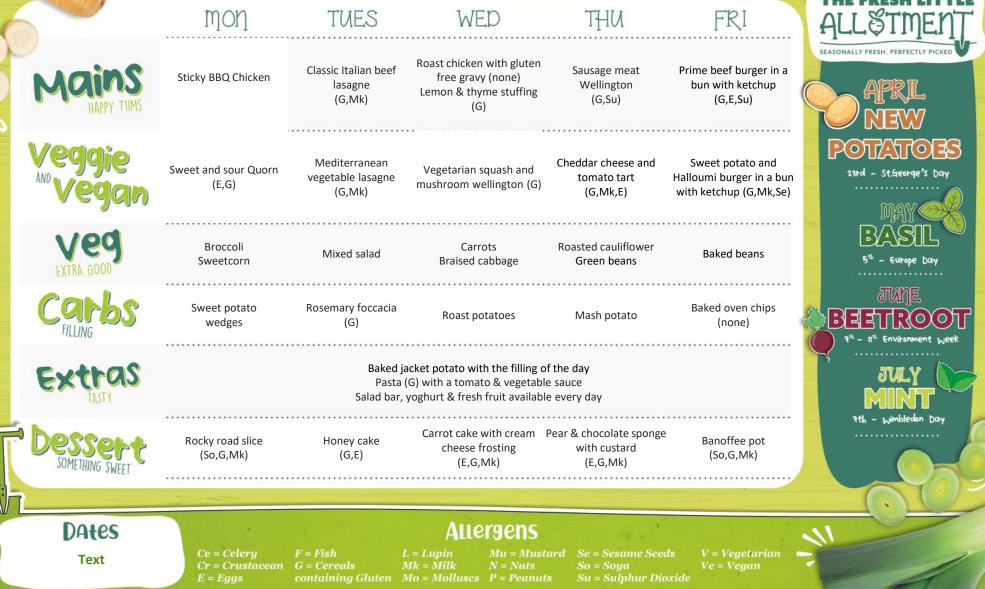

|                               | mon                                                                                                                                                  | TUES                                       | WED                                                                                | THU                                                              | FRI                                                                                 | ALLSTMENT                                                             |
|-------------------------------|------------------------------------------------------------------------------------------------------------------------------------------------------|--------------------------------------------|------------------------------------------------------------------------------------|------------------------------------------------------------------|-------------------------------------------------------------------------------------|-----------------------------------------------------------------------|
| Mains<br>HAPPY TUMS           | Chilli co carne                                                                                                                                      | Chicken fajita wrap<br>(G,Mk,Mu)           | Turkey & sweetcorn<br>puff pastry pie<br>(G)                                       | Penne pasta &<br>meatballs in a chunky<br>tomato sauce<br>(G,Su) | Fish goujons with lemon<br>and homemade tartare<br>sauce & ketchup<br>(E,F,G,Mu,Su) | SEASONALLY FRESH, PERFECTLY PICKED                                    |
| Veggie<br><sup>MD</sup> Vegan | Veggie mince chilli<br>(G,E)                                                                                                                         | Roasted vegetable<br>fajita wrap<br>(G,Mk) | Roast vegetable and<br>feta pie<br>(G,Mk)                                          | Veggie mince fussili<br>bolognaise<br>(G,So)                     | Beetroot falafel with<br>Garlic dip (Mk,E)                                          | 23rd - St.George's Day                                                |
| Veg<br>EXTRA GOOD             | Corn on the cob<br>Roasted Courgette                                                                                                                 | Broccoli<br>Coleslaw (E)                   | Carrots<br>Green beans                                                             | Chefs salad                                                      | Garden peas                                                                         | BASIL<br>5 <sup>th</sup> - Europe Day                                 |
| Carbs                         | Steamed Rice                                                                                                                                         | Potato wedges                              | Herb roasted potatoes                                                              | Garlic bread (Mk,G)                                              | Baked oven chips                                                                    | JUNE<br>BEETROOT<br>3 <sup>4</sup> - 11 <sup>4</sup> Environment Week |
| Extras                        | Baked jacket potato with the filling of the day<br>Pasta (G) with a tomato & vegetable sauce<br>Salad bar, yoghurt & fresh fruit available every day |                                            |                                                                                    |                                                                  |                                                                                     | JULY<br>MINT                                                          |
| Dessert<br>Something Sweet    | Lemon drizzle cake<br>(E,G,Mk)                                                                                                                       | Orange chocolate cooki<br>(G,Mk,So)        | e Banana cake<br>(E,G,Mk)                                                          | Dairy free cherry<br>shortbread<br>(G)                           | Chocolate rice crispy<br>slice<br>(So,G,Mk)                                         | 7th - Wimbledon Day                                                   |
|                               |                                                                                                                                                      |                                            |                                                                                    |                                                                  |                                                                                     |                                                                       |
| DAtes<br>Text                 | Ce = Celery<br>Cr = Crustacean<br>E = Eggs                                                                                                           | G = Cereals                                | Allergens<br>L = Lupin Mu = Musi<br>Mk = Milk N = Nuts<br>Mo = Molluscs P = Peanut | So = Soya                                                        | Ve = Vegan                                                                          | -111                                                                  |